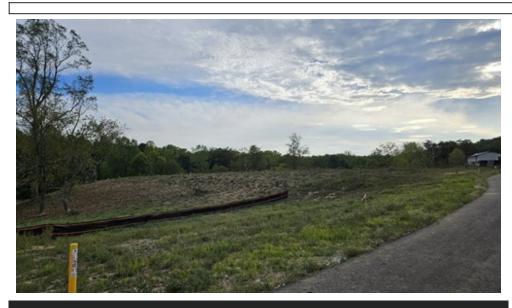

## 5 Aberdeen Dr, Ona, WV 25545

- » MLS #: 179973
- » Land | Lot: 3.33 acres
- » More Info: 5AberdeenDr.IsForSale.com

Brody Nash (304) 208-6190 (Mobile) (304) 736-6655 (Business) brody@brodynash.com http://www.brodynash.com/

## \$325,000

This expansive 3.328 acre lot, one of the best at Aberdeen, provides an ideal setting for your future home, with ample space for outdoor living and landscaping. Aberdeen residents will enjoy exclusive access to the common wooded areas, trails, pastures, a five-acre lake with dock, river access, and equestrian facilities, enhancing the outdoor lifestyle.