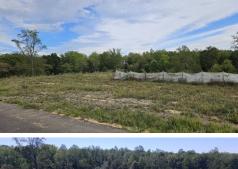

## 5 Aberdeen Dr, Ona, WV 25545

- » MLS #: 179973
- » Land | Lot: 3.33 acres
- » More Info: 5AberdeenDr.IsForSale.com

Brody Nash (304) 208-6190 (Mobile) (304) 736-6655 (Business) brody@brodynash.com http://www.brodynash.com/

## \$325,000

This expansive 3.328 acre lot, one of the best at Aberdeen, provides an ideal setting for your future home, with ample space for outdoor living and landscaping. Aberdeen residents will enjoy exclusive access to the common wooded areas, trails, pastures, a five-acre lake with dock, river access, and equestrian facilities, enhancing the outdoor lifestyle.