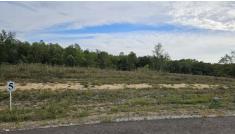

## 5 Aberdeen Dr, Ona, WV 25545

- » MLS #: 179973
- » Land | Lot: 3.33 acres
- » More Info: 5AberdeenDr.IsForSale.com

Brody Nash (304) 208-6190 (Mobile) (304) 736-6655 (Business) brody@brodynash.com http://www.brodynash.com/

## \$325,000

This expansive 3.328 acre lot, one of the best at Aberdeen, provides an ideal setting for your future home, with ample space for outdoor living and landscaping. Aberdeen residents will enjoy exclusive access to the common wooded areas, trails, pastures, a five-acre lake with dock, river access, and equestrian facilities, enhancing the outdoor lifestyle.